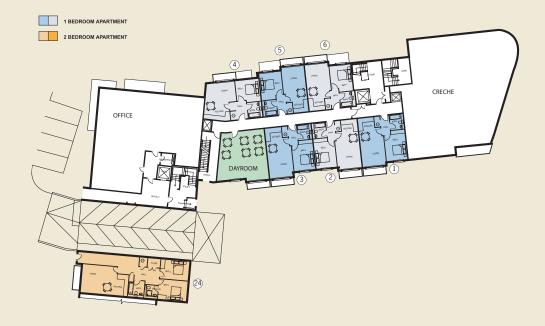

Lady's School and Templeogue College. This beautiful location is also near to several parks and outdoor amenities. Fortfield Square is a short stroll from Bushy Park with all its amenities and it is also within easy access to Marley Park and Rathfarnham Castle.

Terenure and the surrounding area also hosts a range of sports and leisure facilities including the Castle, Grange and Edmondstown Golf Clubs, St. Mary's and Terenure Rugby Clubs, Sportsworld Running Club and Templeogue Tennis Club.



## HOUSE TYPES A/B

■ HOUSE TYPE A − 4 BEDROOM

■ HOUSE TYPE B − 4 BEDROOM



GROUND FLOOR



FIRST FLOOR



SECOND FLOOR

# HOUSE TYPES C/D/E











## THE CRESCENT: APARTMENT BLOCKS



## THE CRESCENT: APARTMENT BLOCKS





# SUPERB LOCATION



## THE COURTYARD: APARTMENT BLOCKS

GROUND FLOOR



#### FIRST FLOOR



## THE COURTYARD: APARTMENT BLOCKS

SECOND FLOOR



#### THIRD FLOOR





















### DUPLEX HOMES



SECOND FLOOR PLAN



FIRST FLOOR PLAN



GROUND FLOOR PLAN



The external finishes at Fortfield Square have been chosen with great care and attention to create homes of style and distinction, which are sympathetic to the architecture in the area.

- Red brick house elevation capture the typical faccade of the area.
- Selected Brick Elevation to all homes.
- Granite cills and surrounds where shown on Architectural elevation.
- High quality double glazed windows and external doors.
- Front and rear gardens will be landscaped and planted.
- Private balconies to most apartments / duplex units.
- Surface or underground car parking where appropriate.
- Lifts from t