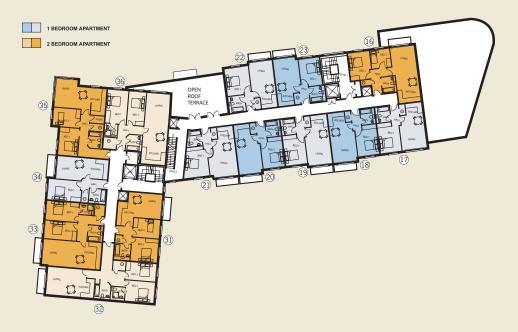

ar to several parks and outdoor amenities. Fortfield Square is a short stroll from Bushy Park with all its amenities and it is also within easy access to Marley Park and Rathfarnham Castle.

Terenure and the surrounding area also hosts a range of sports and leisure facilities including the Castle, Grange and Edmondstown Golf Clubs, St. Mary's and Terenure Rugby Clubs, Sportsworld Running Club and Templeogue Tennis Club.



## HOUSE TYPES A/B

■ HOUSE TYPE A − 4 BEDROOM

■ HOUSE TYPE B − 4 BEDROOM



GROUND FLOOR



FIRST FLOOR



SECOND FLOOR

# HOUSE TYPES C/D/E











## THE CRESCENT: APARTMENT BLOCKS



## THE CRESCENT: APARTMENT BLOCKS





# SUPERB LOCATION



## THE COURTYARD: APARTMENT BLOCKS

GROUND FLOOR



#### FIRST FLOOR



## THE COURTYARD: APARTMENT BLOCKS

SECOND FLOOR



#### THIRD FLOOR





















### DUPLEX HOMES



SECOND FLOOR PLAN



FIRST FLOOR PLAN



GROUND FLOOR PLAN



The external finishes at Fortfield Square have been chosen with great care and attention to create homes of style and distinction, which are sympathetic to the architecture in the area.

- Red brick house elevation capture the typical faccade of the area.
- Selected Brick Elevation to all homes.
- Granite cills and surrounds where shown on Architectural elevation.
- High quality double glazed windows and external doors.
- Front and rear gardens will be landscaped and planted.
- Private balconies to most apartments / duplex units.
- Surface or underground car parking where appropriate.
- Lifts from the underground car park will service all apartments.

#### INTERNAL FEAT