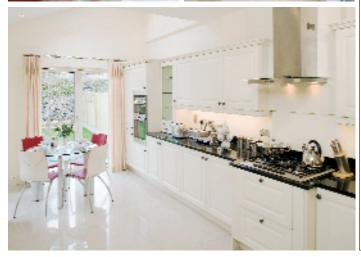

#### Kitchen

- · Recessed downlighters.
- Extensive ceramic wall and floor tiling.