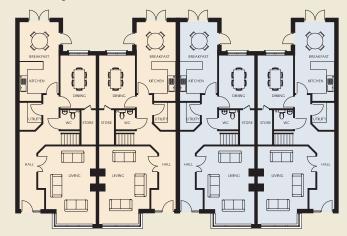

## HOUSE TYPES A/B

■ HOUSE TYPE A − 4 BEDROOM

■ HOUSE TYPE B − 4 BEDROOM

GROUND FLOOR

FIRST FLOOR

SECOND FLOOR