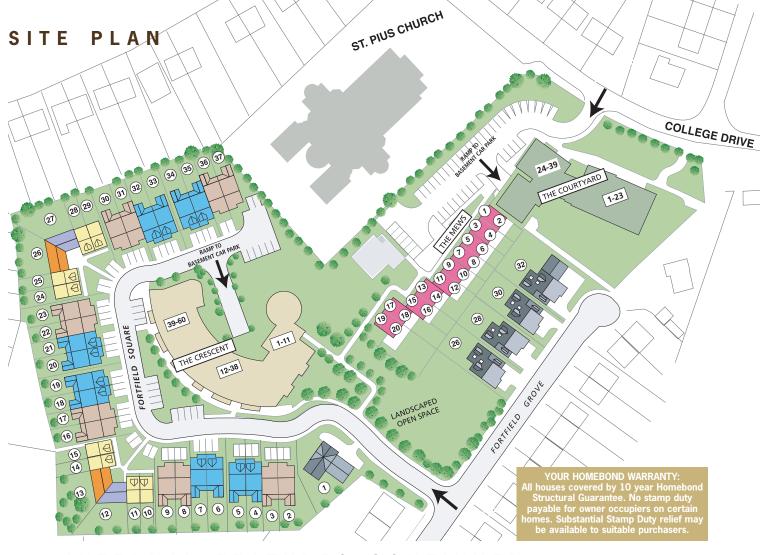

balconies to most apartments / duplex units.
- Surface or underground car parking where appropriate.
- Lifts from the underground car park will service all apartments.

#### INTERNAL FEATURES

The specification of the interiors will reflect the quality of the Development. Particular emphasis has been placed on selecting materials and products of the finest quality.

#### **Living Accommodation**

The quality of materials products and finishes is apparent throughout the living areas.

- High quality fireplaces fitted to all houses.
- Superb range of high quality wardrobes in all homes with a mixture of hanging and shelf space.
- GFCH with under floor heating to ground floor of all houses.
- All homes fitted with Gas Fired Central Heating.
- Chrome Ironmongery fitted to all internal doors.



### INTERNAL FEATURES CONTINUED

#### Kitchen

- · Recessed downlighters.
- Extensive ceramic wall and floor tiling.

#### **Bathrooms and En-suites**

- White sanitary ware.
- High quality chrome fittings.
- Thermostatically controlled showers.
- Bathrooms and en-suites have extensive tiling.

- Recessed downlighters.
- · Heated towel rails.
- Under floor heated mats in bathroom and en-suites.

#### **Security and Audio Visual**

- Video intercom to all apartments linking to main entrance.
- A management company has been appointed to maintain the development.

- Pre-wired for alarm sensors throughout each home.
- Pre-wiring for audio system to each home.
- ISDN cabling to all homes allowing easy internet access.
- Every home fitted with smoke alarms.
- Wired for cable television and tel