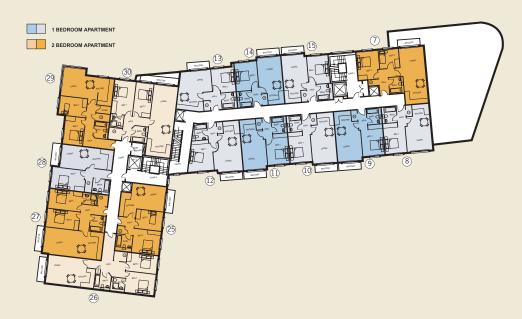

mpleogue College. This beautiful location is also near to several parks and outdoor amenities. Fortfield Square is a short stroll from Bushy Park with all its amenities and it is also within easy access to Marley Park and Rathfarnham Castle.

Terenure and the surrounding area also hosts a range of sports and leisure facilities including the Castle, Grange and Edmondstown Golf Clubs, St. Mary's and Terenure Rugby Clubs, Sportsworld Running Club and Templeogue Tennis Club.



## HOUSE TYPES A/B

■ HOUSE TYPE A − 4 BEDROOM

■ HOUSE TYPE B − 4 BEDROOM



GROUND FLOOR



FIRST FLOOR



SECOND FLOOR

# HOUSE TYPES C/D/E











## THE CRESCENT: APARTMENT BLOCKS



## THE CRESCENT: APARTMENT BLOCKS





# SUPERB LOCATION



## THE COURTYARD: APARTMENT BLOCKS

GROUND FLOOR



#### FIRST FLOOR



## THE COURTYARD: APARTMENT BLOCKS

SECOND FLOOR



#### THIRD FLOOR





















### DUPLEX HOMES



SECOND FLOOR PLAN



FIRST FLOOR PLAN



GROUND FLOOR PLAN



The external finishes at Fortfield Square have been chosen with great care and attention to create homes of style and distinction, which are sympathetic to the architecture in the area.

- Red brick house elevation capture the typical faccade of the area.
- Selected Brick Elevation to all homes.
- Granite cills and surrounds where shown on Architectural elevation.
- High quality double glazed windows and external doors.
- Front and rear gardens will be landscaped and planted.
- Private balconies to most apartments / duplex units.
- Surface or underground car parking where appropriate.
- Lifts from the underground car p