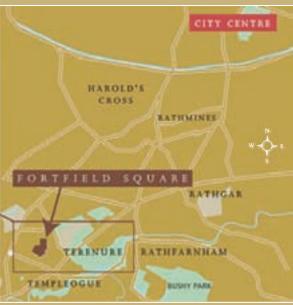

## LUXURY LIVING

Terenure village is one of Dublin's best loved mature residential districts. At just 4 miles from the city centre, Terenure combines a relaxed atmosphere with the convenience of city living.

Its prime location gives easy access to the city's business centres, universities, schools and shopping hubs by car, walking or public transport. Its proximity to the M50 and main city exit routes means you can travel out of the city with ease. The Dublin mountains are within easy reach by car and you can even reach the coast in 30 minutes.