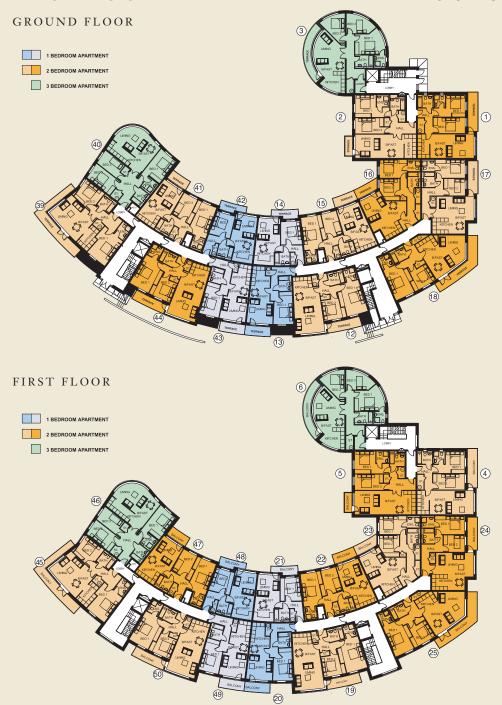

Terenure College, St. Mary's College, St. Joseph's National School, Presentation Primary School, St Pius X, Our Lady's School and Templeogue College. This beautiful location is also near to several parks and outdoor amenities. Fortfield Square is a short stroll from Bushy Park with all its amenities and it is also within easy access to Marley Park and Rathfarnham Castle.

Terenure and the surrounding area also hosts a range of sports and leisure facilities including the Castle, Grange and Edmondstown Golf Clubs, St. Mary's and Terenure Rugby Clubs, Sportsworld Running Club and Templeogue Tennis Club.



## HOUSE TYPES A/B

■ HOUSE TYPE A − 4 BEDROOM

■ HOUSE TYPE B − 4 BEDROOM



GROUND FLOOR



FIRST FLOOR



SECOND FLOOR

# HOUSE TYPES C/D/E











## THE CRESCENT: APARTMENT BLOCKS



## THE CRESCENT: APARTMENT BLOCKS





# SUPERB LOCATION



## THE COURTYARD: APARTMENT BLOCKS

GROUND FLOOR



#### FIRST FLOOR



## THE COURTYARD: APARTMENT BLOCKS

SECOND FLOOR



#### THIRD FLOOR





















### DUPLEX HOMES



SECOND FLOOR PLAN



FIRST FLOOR PLAN



GROUND FLOOR PLAN



The external finishes at Fortfield Square have been chosen with great care and attention to create homes of style and distinction, which are sympathetic to the architecture in the area.

- Red brick house elevation capture the typical faccade of the area.
- Selected Brick Elevation to all homes.
- Granite cills and surrounds where shown on Architectural elevation.
- High quality double glazed windows and external doors.
- Front and rear gardens will be landscaped and planted.
- Private bal