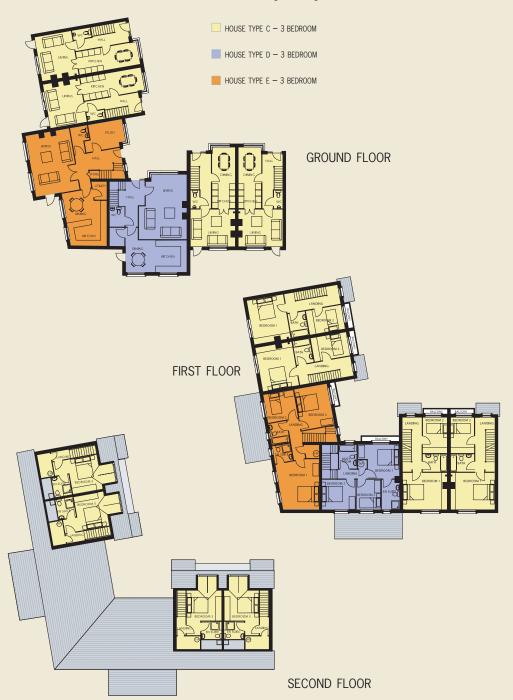

ell as top junior and senior schools such as Terenure College, St. Mary's College, St. Joseph's National School, Presentation Primary School, St Pius X, Our Lady's School and Templeogue College. This beautiful location is also near to several parks and outdoor amenities. Fortfield Square is a short stroll from Bushy Park with all its amenities and it is also within easy access to Marley Park and Rathfarnham Castle.

Terenure and the surrounding area also hosts a range of sports and leisure facilities including the Castle, Grange and Edmondstown Golf Clubs, St. Mary's and Terenure Rugby Clubs, Sportsworld Running Club and Templeogue Tennis Club.



## HOUSE TYPES A/B

■ HOUSE TYPE A − 4 BEDROOM

■ HOUSE TYPE B − 4 BEDROOM



GROUND FLOOR



FIRST FLOOR



SECOND FLOOR

# HOUSE TYPES C/D/E











## THE CRESCENT: APARTMENT BLOCKS



## THE CRESCENT: APARTMENT BLOCKS





# SUPERB LOCATION



## THE COURTYARD: APARTMENT BLOCKS

GROUND FLOOR



#### FIRST FLOOR



## THE COURTYARD: APARTMENT BLOCKS

SECOND FLOOR



#### THIRD FLOOR





















### DUPLEX HOMES



SECOND FLOOR PLAN



FIRST FLOOR PLAN



GROUND FLOOR PLAN



The external finishes at Fortfield Square have been chosen with great care and attention to create homes of style and distinction, which are sympathetic to the architecture in the area.

- Red brick house elevation capture the typical faccade of the area.
- Selected Brick Elevation to all homes.
- Granite cills and surrounds where shown on Architectural elevation.
- High quality double glazed windows and external doors.
- Front and rear gardens