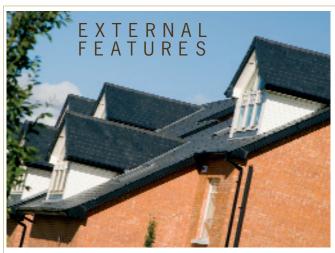

### DUPLEX HOMES

SECOND FLOOR PLAN

FIRST FLOOR PLAN

GROUND FLOOR PLAN

The external finishes at Fortfield Square have been chosen with great care and attention to create homes of style and distinction, which are sympathetic to the architecture in the area.

- Red brick house elevation capture the typical faccade of the area.
- Selected Brick Elevation to all homes.
- Granite cills and surrounds where shown on Architectural elevation.
- High quality double glazed windows and external doors.
- Front and rear gardens will be landscaped and planted.
- Private balconies to most apartments / duplex units.
- Surface or underground car parking where appropriate.
- Lifts from the underground car park will service all apartments.