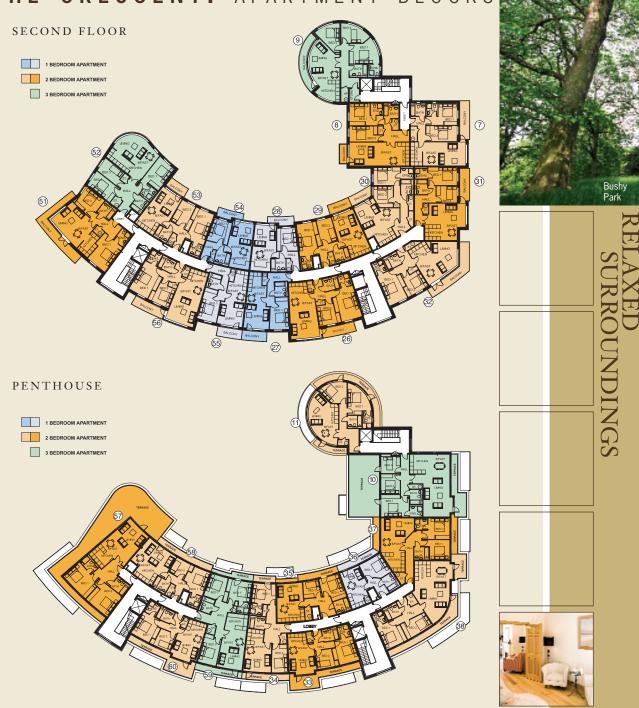

## THE CRESCENT: APARTMENT BLOCKS

The area boasts excellent créche and childcare facilities, as well as top junior and senior schools such as Terenure College, St. Mary's College, St. Joseph's National School, Presentation Primary School, St Pius X, Our Lady's School and Templeogue College. This beautiful location is also near to several parks and outdoor amenities. Fortfield Square is a short stroll from Bushy Park with all its amenities and it is also within easy access to Marley Park and Rathfarnham Castle.