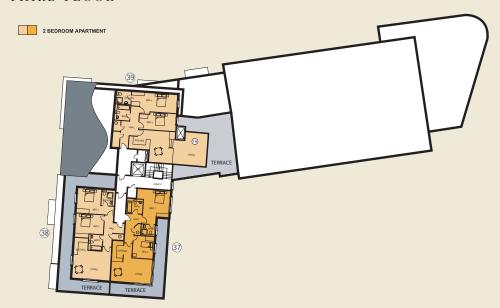

and outdoor amenities. Fortfield Square is a short stroll from Bushy Park with all its amenities and it is also within easy access to Marley Park and Rathfarnham Castle.

Terenure and the surrounding area also hosts a range of sports and leisure facilities including the Castle, Grange and Edmondstown Golf Clubs, St. Mary's and Terenure Rugby Clubs, Sportsworld Running Club and Templeogue Tennis Club.



## HOUSE TYPES A/B

■ HOUSE TYPE A − 4 BEDROOM

■ HOUSE TYPE B − 4 BEDROOM



GROUND FLOOR



FIRST FLOOR



SECOND FLOOR

# HOUSE TYPES C/D/E











## THE CRESCENT: APARTMENT BLOCKS



## THE CRESCENT: APARTMENT BLOCKS





# SUPERB LOCATION



## THE COURTYARD: APARTMENT BLOCKS

GROUND FLOOR



#### FIRST FLOOR



## THE COURTYARD: APARTMENT BLOCKS

SECOND FLOOR



#### THIRD FLOOR





















### DUPLEX HOMES



SECOND FLOOR PLAN



FIRST FLOOR PLAN



GROUND FLOOR PLAN



The external finishes at Fortfield Square have been chosen with great care and attention to create homes of style and distinction, which are sympathetic to the architecture in the area.

- Red brick house elevation capture the typical faccade of the area.
- Selected Brick Elevation to all homes.
- Granite cills and surrounds where shown on Architectural elevation.
- High quality double glazed windows and external doors.
- Front and rear gardens will be landscaped and planted.
- Private balconies to most apartments / duplex units.
- Surface or underground car parking where appropriate.
- Lifts from the underground car park will service all apartments.

#### INTERNAL FEATURES

The specificat