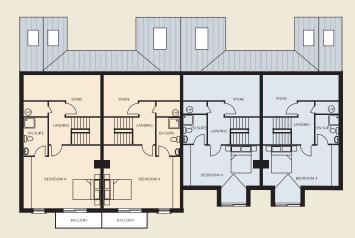

## HOUSE TYPES A/B

■ HOUSE TYPE A − 4 BEDROOM

■ HOUSE TYPE B − 4 BEDROOM

GROUND FLOOR

FIRST FLOOR

SECOND FLOOR