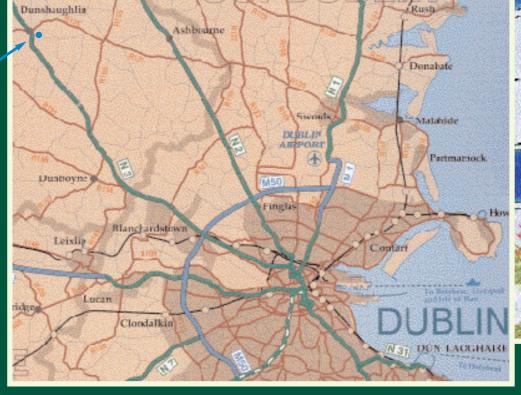

an outstanding opportunity to acquire warehouse I office premises in a strategic location

Dunshaughlin Business Park is a new development of business units of various sizes on a prime site fronting the N3 road on the Dublin side of Dunshaughlin, Co. Meath. The units are located at the entrance to the already well established Dunshaughlin Industrial Estate, and these new units enjoy a high profile position in this development. Dunshaughlin is situated approximately 18 miles from Dublin City Centre (St. Stephen's Green) and 10 miles from the Blanchardstown Centre, which is Ireland's largest and most successful out of town Shopping Complex.

Dunshaughlin Business Park is 12 minutes driving time from the N3/M50 road intersection in Blanchardstown which positions it close to the centre of Dublin's Motorway network giving it easy access to the city centre, Dublin Airport and all the main arterial routes servicing the country.