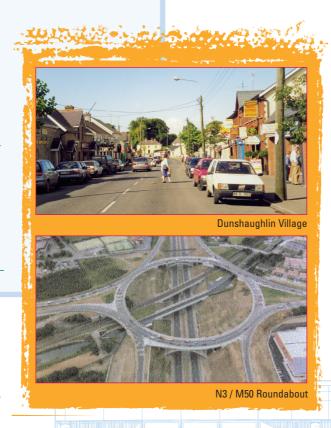

## description

Dunshaughlin Business Park will contain high specification warehouse/office units in various sizes ranging from  $382m^2 - 2,564m^2$  (approx.).

The development will be accessed off the N3 road just before Dunshaughlin village.

### accommodation

Attached herewith is a set of sketch plans for the various units in the development.

The entire development will be fully landscaped and will offer generous car parking.

outline specification

- ✓ Attractive external wall finishes to Architect's detail
- ✓ Concrete block dividi
- Reinforced concrete
- Pre-cast concrete firs
- ✓ Insulated metal deck
- Doubled glazed wind where appropriate
- Canopy to front entrance
- Suspended ceilings in office area
- Offices wired for sto heating
- ✓ Fully fitted wc's on e
- ✓ Roller shutter door to
- ✓ Fire alarm fitted
- ✓ Warehouse eaves he
- Landscaped and plan